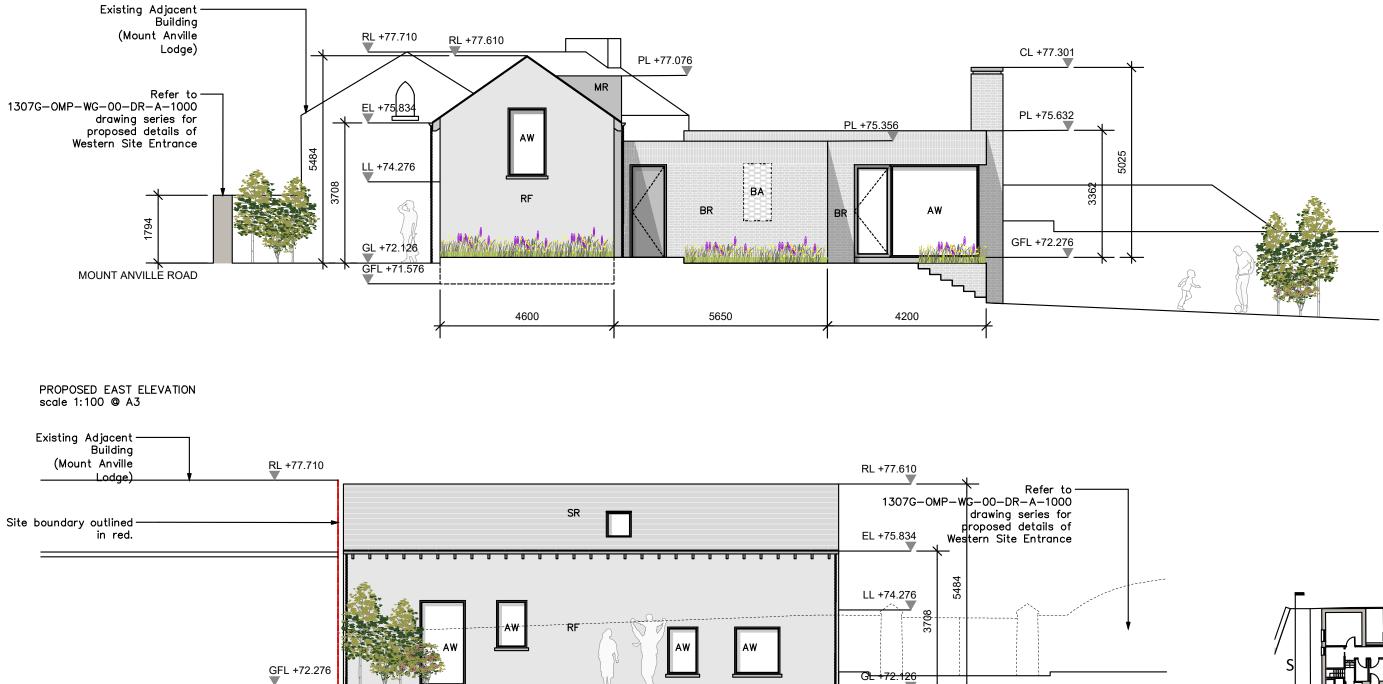

## Gate House, Proposed Elevations

| ate nouse, i roposeu Lievati     |                                        |                                             |                                      |                       | Revision Description                                                                                                                | Date                                    | Nev. NO.      | . issued by     |
|----------------------------------|----------------------------------------|---------------------------------------------|--------------------------------------|-----------------------|-------------------------------------------------------------------------------------------------------------------------------------|-----------------------------------------|---------------|-----------------|
|                                  |                                        |                                             |                                      |                       | LRD Stage 2 Submission                                                                                                              | 07-06-2024                              | C02           | SK              |
|                                  |                                        |                                             |                                      |                       | LRD Stage 3 Submission                                                                                                              | 23-10-2024                              | C03           | SK              |
|                                  |                                        |                                             |                                      |                       |                                                                                                                                     |                                         |               |                 |
| egend                            | Floor Areas (Proposed)                 | Material Key                                |                                      |                       |                                                                                                                                     |                                         |               |                 |
| Existing                         | 3 Bed, 6 Person House                  |                                             |                                      |                       |                                                                                                                                     |                                         |               |                 |
| Proposed                         | Ground Floor Area = 98.4m <sup>2</sup> | AD Aluminium clad door<br>AW Aluminium clad | SR Slate roof finish                 | <u>ц малала µ і і</u> |                                                                                                                                     |                                         |               |                 |
| Demolitions -                    | Loft Level Area = 24.2m <sup>2</sup>   | window<br>BA Brick screen to AW             | ST Stone finish<br>TD Timber door    | d" 🖅                  |                                                                                                                                     |                                         |               |                 |
| Non Original Fabric              | Total Floor Area = 122.6m <sup>2</sup> | BR Brick finish<br>CB Concrete block finish | TF Timber finish                     |                       | Any reference to fire safety design or performance is presented                                                                     | d for coordination purposes only. Refer | only to the g |                 |
| Demolitions -<br>Original Fabric | *All dimensions in millimeters.        | GB Glazed balustrade                        | TR Terracotta ridge                  |                       | Safety Certificate, and fire consultant's information for fire safe                                                                 |                                         |               | Tanteu The      |
| Removal and                      | All levels (in meters) are related     | MF Metal finish<br>MR Metal roof finish     | TW Timber window<br>WP Waterproofing | <u> </u>              | Figured dimensions only to be used. This drawing is copyright o                                                                     |                                         |               |                 |
| Relocation of<br>Original Fabric | to Malin Head levelling datum.         | RF Render finish                            | waterproofing                        |                       | approved use in accordance with ISO19650-2:2018, Table 5; Sta<br>If the 'Status' field is empty, this information has been shared a |                                         | ina Documen   | its and the BEF |